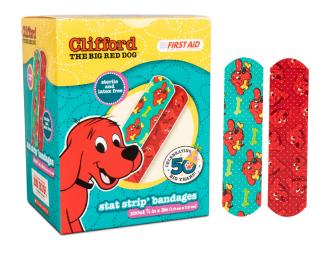

## **Clifford Adhesive Bandages**

Featuring kid's favorite big red dog, Clifford. Long-lasting adhesive helps bandage stay on, to keep cuts clean. The unique, easy-opening Stat Strip® wrapper allows for aseptic application.

- · Perforated, breathable bandage
- · Absorbent, non-stick pad for easy removal
- Multi-purpose family protection for cuts and scrapes
- · Not made with natural rubber latex
- Sterile

| Stat Strip® | Opening | <b>Technology</b> |
|-------------|---------|-------------------|
|-------------|---------|-------------------|

- Technology provides for quick hygienic, aseptic application
- Easy opening makes applying bandages a simple process, even with gloves

| Item# | Description                    | Packaging        |
|-------|--------------------------------|------------------|
| 15960 | Clifford, Stat Strip®, ¾" x 3" | 100/bx, 12 bx/cs |