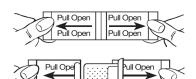

- · Perforated, breathable bandage
- · Absorbent, non-stick pad for easy removal
- Multi-purpose family protection for cuts and scrapes
- · Not made with natural rubber latex
- Sterile

| Stat Strip® | Opening | <b>Technology</b> |
|-------------|---------|-------------------|
|-------------|---------|-------------------|

- Technology provides for quick hygienic, aseptic application
- Easy opening makes applying bandages a simple process, even with gloves

| Item# | Description                    | Packaging        |
|-------|--------------------------------|------------------|
| 15960 | Clifford, Stat Strip®, ¾" x 3" | 100/bx, 12 bx/cs |